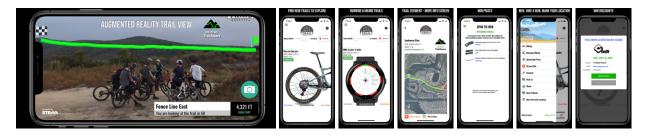

Open the app and choose whether you want to want to go mountain biking or hiking, set your search distance, choose the difficulty level for the trail you are looking for and spin the wheel to randomly select a trail near you. Just by spinning the wheel you have a chance to win prizes, ranging from coupon codes and raffle entries to actual gear from top name brands. Once you've found a trail segment you can open it in maps to get directions to the trail head, view the segment details in Strava or use the one of a kind TrailAware technology to view it in augmented reality using your devices camera. The TrailAware feature comes in handy when you don't know the exact path to take or if the trail is overgrown, it literally maps the route for you and draws a line from start to finish in real time through your devices camera. Trail Roulette is not only a useful tool, it remains a fun and exciting app at the same time!